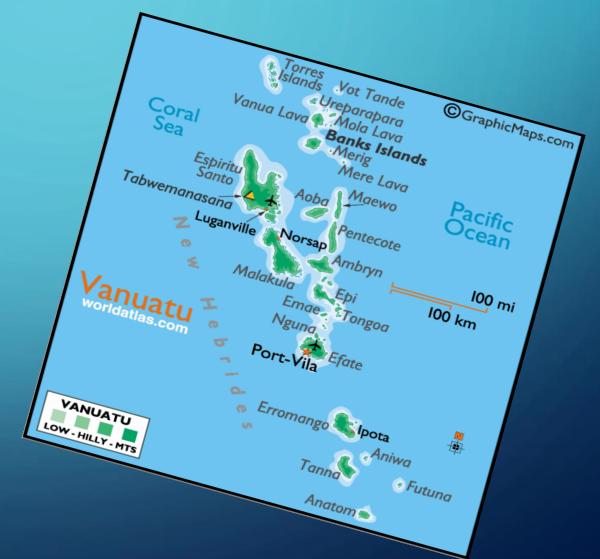

# VANUATU INTER ISLAND CRUISE LINE

#### **MHA**

- The Cruise and Tourism industry in Vanuatu is predominantly focused on a few key areas. Efate and Port Vila, Santo, Mystery Island, Tanna.
- Even the most determined explorers find it difficult to get to many other areas.
- The communities in the other areas do not feel the benefit of tourism and may feel disenfranchised from the tourism goals.

THE INTER ISLAND CRUISE VESSEL CAN TAKE TOURISTS TO PLACES THEY WOULD NOT NORMALLY VISIT BY TAKING

THE RESORT THERE.

#### **CRUISE SCHEDULE 2021**

• The following port calls are scheduled in Vanuatu for 2021.

• Port Vila 50

• Mystery Island 53

• Luganville 3

• Champagne Bay 5

• Pentecoste 2

• Total 113

#### **ITINERARIES**

- 7 day Port Vila to Lugnaville, Epi, Malekula (Wala), Ambryn, Pentecoste (seasonal)
- 7 day Luganville ro Port Vila
- 3 Day Tanna
- 5 Day Port Vila, Tanna, Erromango, Inyeug