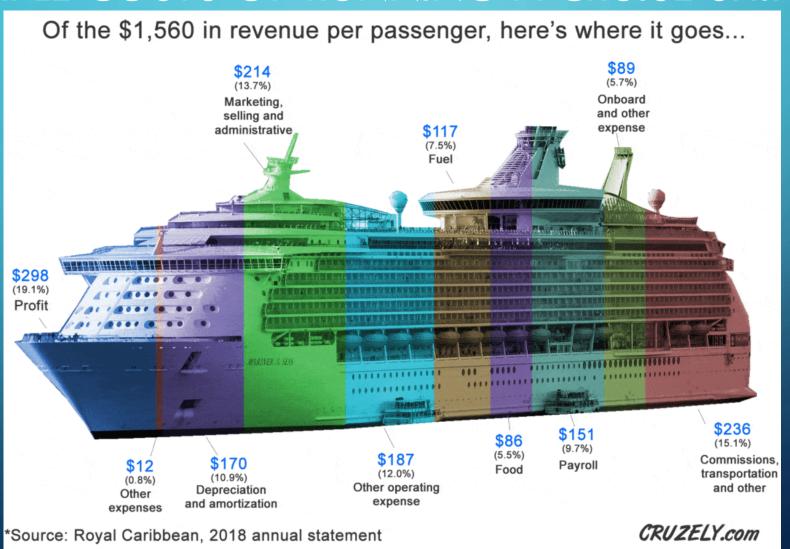

|
| Captain Cook Fiji | July 2021 | 7        | 545520                    |
| Aranui Cruises    | May 2021  | 9        | 1300000                   |

#### **ITINERARIES**

- 7 day Port Vila to Lugnaville, Epi, Malekula (Wala), Ambryn, Pentecoste (seasonal)
- 7 day Luganville ro Port Vila
- 3 Day Tanna
- 5 Day Port Vila, Tanna, Erromango, Inyeug

#### CULTURE

- The boutique cruise market has to offer not only an upmarket product but also an educational and enlightening experience. Islands and Villages will be invited to share their stories, their food, their history, their culture and their Kastam.
- Whether it be onboard at cultural shows or ashore, the guests should have an opportunity to be immersed in the Vanuatu Experience.

#### EXAMPLE COSTS OF RUNNING A CRUISE SHIP



# EXAMPLES OF POTENTIAL OPTIONS FIJI



# FRENCH POLYNESIA



### WHAT HAS HAPPENED TO THE CRUISE INDUSTRY



# PACIFIC JEWEL





# PACIFIC ENCOUNTER